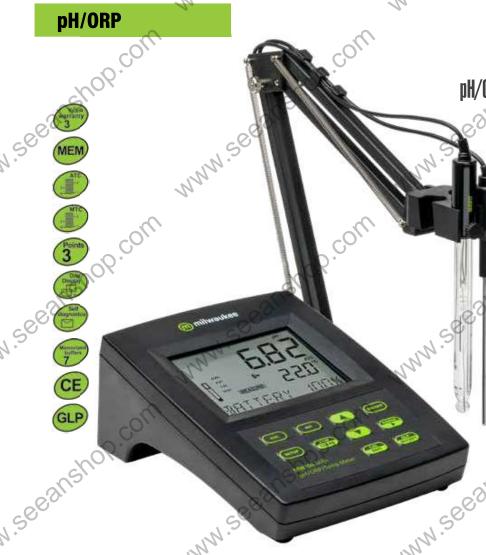

## pH/ORP/Temperature Laboratory Bench Meter

MW150 MAX is an advanced pH/ORP/Temp microprocessor-based bench meter. It is ideal for students and technicians who need fast and reliable measurements.

This meter is provided with a series of new diagnostic features which add an entirely new dimension to the measurement of pH, by allowing the user to dramatically improve the reliability of the measurement:

- Up to 3-point automatic calibration with 7 standard calibration buffers
- Automatic or manual temperature compensation
- Built-in rechargeable battery with 8 hours battery life
- · Auto-off feature to preserve battery energy
- · Battery charger with battery monitor
- · Dedicated GLP key
- Alphanumeric LCD displayed messages for user friendly, intuitive information/warning/ error messages
- Internal clock and date to keep track of different time-dependent functions (calibration, timestamp, calibration time out)
- dedicated GLP key

## Custom dual level LCD

Large and easyto-read Custom dual level LCD with simultaneous readings and with user-friendly