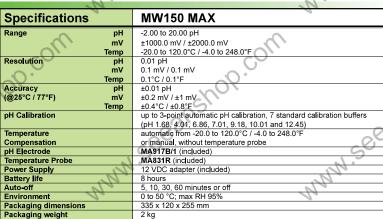

## pH/ORP/Temperature Laboratory Bench Meter

MW150 MAX is an advanced pH/ORP/Temp microprocessor-based bench meter. It is ideal for students and technicians who need fast and reliable measurements.

This meter is provided with a series of new diagnostic features which add an entirely new dimension to the measurement of pH, by allowing the user to dramatically improve the reliability of the measurement:

- Up to 3-point automatic calibration with 7 standard calibration buffers
- Automatic or manual temperature compensation
- Built-in rechargeable battery with 8 hours battery life
- · Auto-off feature to preserve battery energy
- · Battery charger with battery monitor
- · Dedicated GLP key
- Alphanumeric LCD displayed messages for user friendly, intuitive information/warning/ error messages
- Internal clock and date to keep track of different time-dependent functions (calibration, timestamp, calibration time out)
- dedicated GLP key