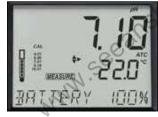

## Custom dual level LCD

Large and easyto-read Custom dual level LCD with simultaneous readings and with user-friendly