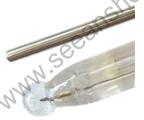

MA9311 12 VDC Adapter, 110 V MA9315 Electrode Holder

MA917B/1 Glass body, double junction refillable pH electrode

MA831R Temperature probe

## Glass Electrode & Temperature

Choose from our wide selection of pH and ORP electrodes at pages 8 and

## Ordering Information

MW150 MAX is supplied complete with:

- MA917B/1 Double junction refillable pH electrode
- MA831R Temperature Probe
- MA9315 Electrode Holder
- M10004 pH 4.01 Sachet Buffer Solution • M10007 pH 7.01 Sachet Buffer Solution
- M10010 pH 10.01 Sachet Buffer Solution
- M10016 Sachet Electrode Cleaning Solution